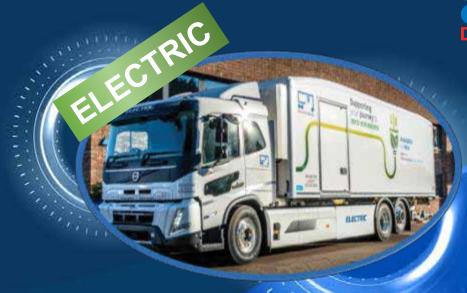

## **Vehicle Specification Sheet**

## Volvo FMX 28t Electric Fridge Rigid

## ELECTRIC

- 6 Traction Batteries (3 per side). Capacity: 540 kWh
- Charging time: 9.5h with AC (43 kW), 2.5h with DC (250 kW)
- 2 electric motors 330kW Output 450hp continuous power
- Up to 220 km range
- Payload up to 12t